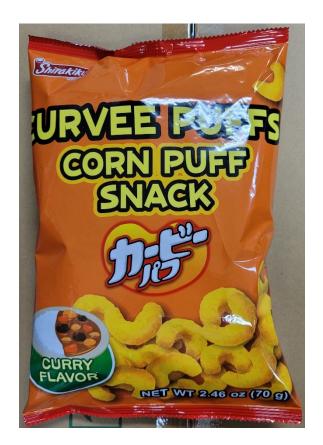

## WISMETTAC ASIAN FOODS ISSUES ALLERGY ALERT ON UNDECLARED MILK IN CURVEE PUFFS CORN PUFF SNACK CURRY FLAVOR

Wismettac Asian Foods, Inc., Santa Fe Springs, CA is recalling 2.46 oz packages of Shirakiku brand Curvee Puffs Corn Puff Snack Curry Flavor. The product contains the undeclared milk. People who have an allergy or severe sensitivity to milk run the risk of serious or life-threatening allergic reaction if they consume those products.

The product is packaged in a 2.46 oz flexible bag. The UPC for the product is 07441078512, located on the back right side of the product package. This issue affected all lot codes or date codes.

No illnesses have been reported to date in connection with this issue.

## **Product Image:**