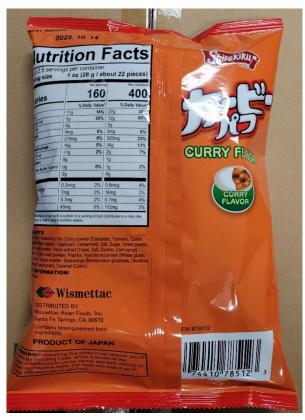

The product is packaged in a 2.46 oz flexible bag. The UPC for the product is 07441078512, located on the back right side of the product package. This issue affected all lot codes or date codes.

No illnesses have been reported to date in connection with this issue.

## **Product Image:**